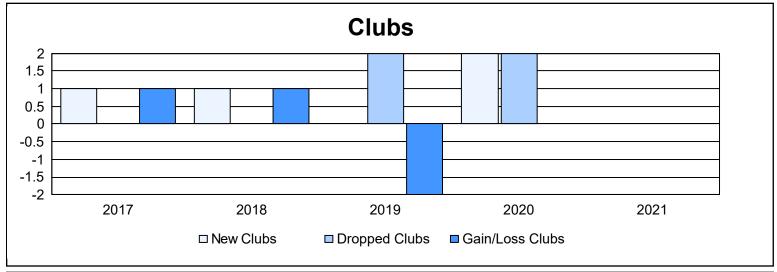

District 23 B As of June 2021 Cumulative

| Year      | New<br>Clubs | Dropped<br>Clubs | Gain/<br>Loss<br>Clubs | New<br>Members | Charter<br>Members | Reinstate<br>Members | Transfer<br>Members | Total<br>Member<br>Added | Total<br>Members<br>Dropped | Gain/<br>Loss<br>Members |
|-----------|--------------|------------------|------------------------|----------------|--------------------|----------------------|---------------------|--------------------------|-----------------------------|--------------------------|
| 2016-2017 | 1            | 0                | 1                      | 142            | 38                 | 10                   | 5                   | 195                      | 225                         | -30                      |
| 2017-2018 | 1            | 0                | 1                      | 201            | 37                 | 6                    | 7                   | 251                      | 233                         | 18                       |
| 2018-2019 | 0            | 2                | -2                     | 127            | 5                  | 4                    | 3                   | 139                      | 294                         | -155                     |
| 2019-2020 | 2            | 2                | 0                      | 160            | 58                 | 4                    | 8                   | 230                      | 228                         | 2                        |
| 2020-2021 | 0            | 0                | 0                      | 147            | 2                  | 5                    | 8                   | 162                      | 152                         | 10                       |
| Average   | 1            | 1                | 0                      | 155            | 28                 | 6                    | 6                   | 195                      | 226                         | -31                      |