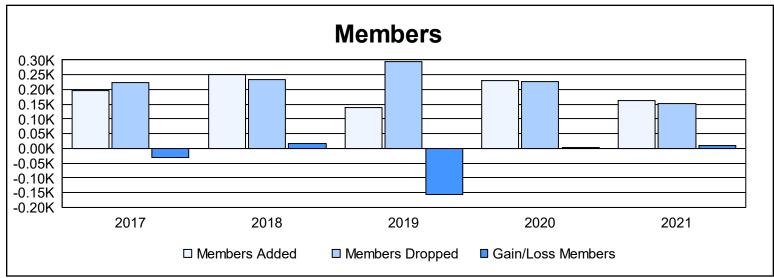

District 23 B As of June 2021 Cumulative

| Year      | New<br>Clubs | Dropped<br>Clubs | Gain/<br>Loss<br>Clubs | New<br>Members | Charter<br>Members | Reinstate<br>Members | Transfer<br>Members | Total<br>Member<br>Added | Total<br>Members<br>Dropped | Gain/<br>Loss<br>Members |
|-----------|--------------|------------------|------------------------|----------------|--------------------|----------------------|---------------------|--------------------------|-----------------------------|--------------------------|
| 2016-2017 | 1            | 0                | 1                      | 142            | 38                 | 10                   | 5                   | 195                      | 225                         | -30                      |
| 2017-2018 | 1            | 0                | 1                      | 201            | 37                 | 6                    | 7                   | 251                      | 233                         | 18                       |
| 2018-2019 | 0            | 2                | -2                     | 127            | 5                  | 4                    | 3                   | 139                      | 294                         | -155                     |
| 2019-2020 | 2            | 2                | 0                      | 160            | 58                 | 4                    | 8                   | 230                      | 228                         | 2                        |
| 2020-2021 | 0            | 0                | 0                      | 147            | 2                  | 5                    | 8                   | 162                      | 152                         | 10                       |
| Average   | 1            | 1                | 0                      | 155            | 28                 | 6                    | 6                   | 195                      | 226                         | -31                      |